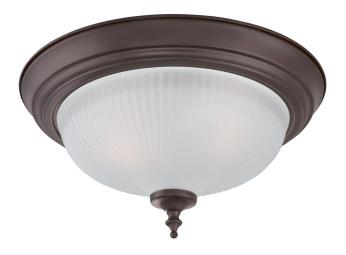

## Item Number 6344500

13 in. 2 Light Flush Oil Rubbed Bronze Finish Frosted Swirl Glass

#### Specifications

- Height: 6.75"
- Diameter: 13"
- Use (2) Medium (E26) Base Lamps, 60 Watt Maximum