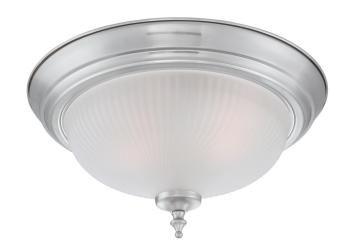

## SPECIFICATION SHEET

Item Number 6344400

13 in. 2 Light Flush Brushed Nickel Finish Frosted Swirl Glass

## **Specifications**

Height: 6.75"Diameter: 13"

Use (2) Medium (E26) Base Lamps,
60 Watt Maximum