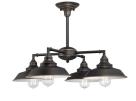

## Item Number 6343300

4 Light Chandelier/Semi-Flush Oil Rubbed Bronze Finish with Highlights

#### **Specifications**

- Height: 16.25"
- Diameter: 25.25"
- Chain: 36"
- Adjustable Cord: 60" max.
- Use (4) Medium (E26) Base Lamps, 60 Watt Maximum

**Dual Mounting Option Available** 