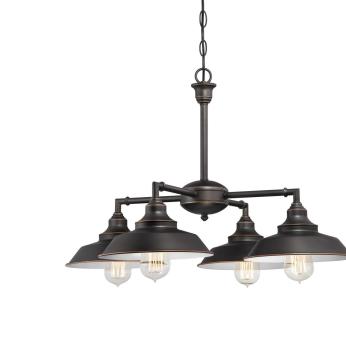

## Item Number 6343300

4 Light Chandelier/Semi-Flush Oil Rubbed Bronze Finish with Highlights

#### **Specifications**

- Height: 16.25"
- Diameter: 25.25"
- Chain: 36"
- Adjustable Cord: 60" max.
- Use (4) Medium (E26) Base Lamps, 60 Watt Maximum

**Dual Mounting Option Available** 