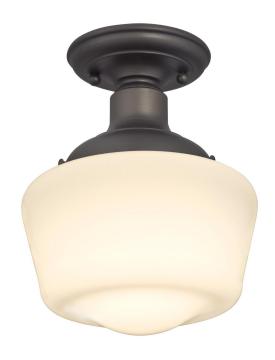

## **SPECIFICATION SHEET**

Item Number 6342200

7 in. 1 Light Semi-Flush Oil Rubbed Bronze Finish White Opal Glass

## **Specifications**

- Height: 9"
- Diameter: 7.25"
- Use (1) Medium (E26) Base Lamp,
  60 Watt Maximum