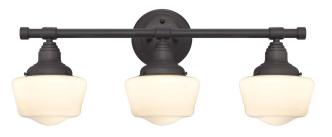

## Scholar

3 Light Wall Fixture Oil Rubbed Bronze Finish White Opal Glass

#### Specifications

- Height: 10"
- Width: 24"
- Extends: 8"
- Back Plate: D: 5.12"
- Use (3) Medium (E26) Base Lamps, 60 Watt Maximum
- Can be installed up or down