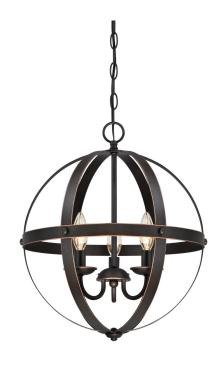

## SPECIFICATION SHEET

Item Number 6341800

3 Light Chandelier Oil Rubbed Bronze Finish with Highlights

### **Specifications**

Height: 17.25"Diameter: 15"Chain: 36"

• Adjustable Cord: 60" max.

Use (3) Candelabra (E12) Base Lamps,
40 Watt Maximum