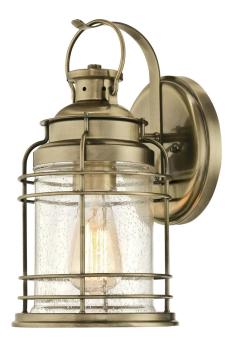

## Item Number 6335200

Wall Fixture Antique Brass Finish Clear Seeded Glass

### Specifications

- Height: 13.75"
- Width: 7.50"
- Extends: 8.50"
- Height from Center of Outlet Box: 5.75"
- Back Plate: D: 7"
- Use (1) Medium (E26) Base Lamp, 60W Maximum

Kellen