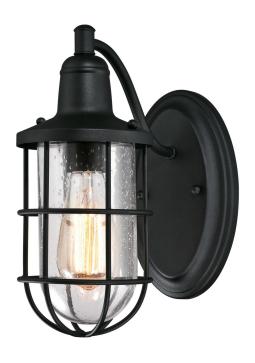

## SPECIFICATION SHEET

Item Number 6334700

Wall Fixture Textured Black Finish Clear Seeded Glass

## **Specifications**

Height: 12.25"Width: 5.50"Extends: 9.75"

• Height from Center of Outlet Box: 6.54"

• Back Plate: H: 9.06" W: 5.39"

Use (1) Medium (E26) Base Lamp,

60 Watt Maximum