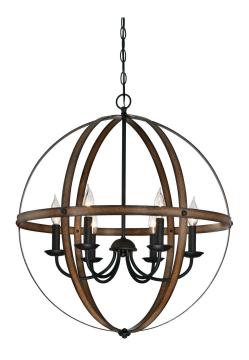

## SPECIFICATION SHEET

Item Number 6333600

6 Light Chandelier Barnwood and Oil Rubbed Bronze Finish

## Specifications

Height: 27"Diameter: 24"Chain: 36"

• Adjustable Cord: 60" max.

• Use (6) Candelabra (E12) Base Lamps,

40 Watt Maximum