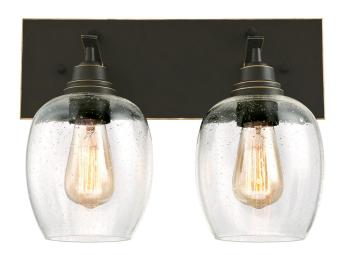

## SPECIFICATION SHEET

Item Number 6333300

**Eldon** 

2 Light Wall Fixture Oil Rubbed Bronze Finish with Highlights Clear Seeded Glass

## **Specifications**

Height: 12.25"Width: 16"

• Extends: 8.75"

• Back Plate: H: 5.51" W: 15.95"

Use (2) Medium (E26) Base Lamps,

60 Watt Maximum