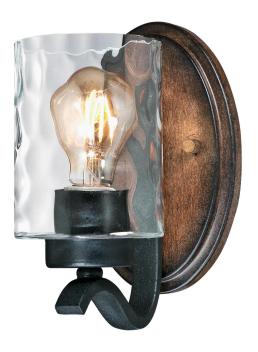

# SPECIFICATION SHEET

Item Number 6331600

1 Light Wall Fixture Textured Iron and Barnwood Finish Clear Hammered Glass

## Specifications

Height: 8.50"Width: 5"

• Extends: 6.50"

Back Plate: H: 5" W: 7.99"

• Use (1) Medium (E26) Base Lamp,

60 Watt Maximum

Can be installed up or down

## **Barnwell**