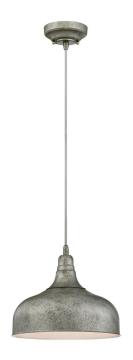

# SPECIFICATION SHEET

Item Number 6330100

Pendant Antique Steel Finish

# Morton

## Specifications

- Height: 10.25"Diameter: 11.75"
- Adjustable Cord: 50" max.
- Use (1) Medium (E26) Base Lamp,
  60 Watt Maximum