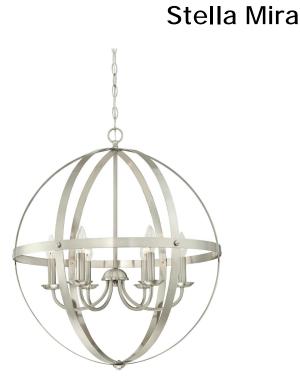

### Item Number 6328300

6 Light Chandelier Brushed Nickel Finish

#### Specifications

- Height: 27"
- Diameter: 24"
- Chain: 36"
- Adjustable Cord: 60" max.
- Use (6) Candelabra (E12) Base Lamps, 40 Watt Maximum