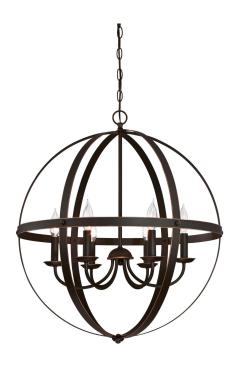

## SPECIFICATION SHEET

Item Number 6328200

6 Light Chandelier Oil Rubbed Bronze Finish with Highlights

## **Specifications**

Height: 27"Diameter: 24"Chain: 36"

• Adjustable Cord: 60" max.

Use (6) Candelabra (E12) Base Lamps,
40 Watt Maximum

Stella Mira