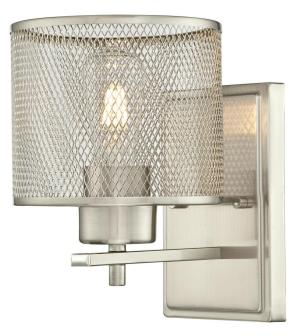

## Item Number 6327800

1 Light Wall Fixture Brushed Nickel Finish Mesh Shade

#### Specifications

- Height: 9"
- Width: 6.25"
- Extends: 8.25"
- Back Plate: H: 4.57" W: 7.40"
- Use (1) Medium (E26) Base Lamp, 60 Watt Maximum
- Can be installed up or down

Morrison