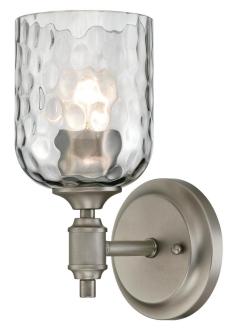

## Item Number 6326600

1 Light Wall Fixture Dark Pewter Finish Smoke Grey Hammered Glass

### Specifications

- Height: 10.25"
- Width: 5"
- Extends: 6.50"
- Back Plate: D: 4.96"
- Use (1) Medium (E26) Base Lamp, 60 Watt Maximum
- Can be installed up or down

**Basset** 