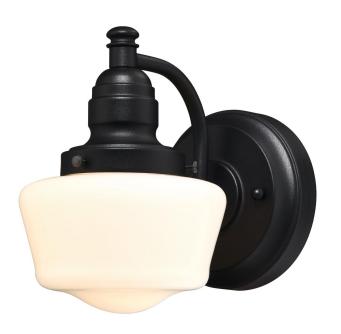

## SPECIFICATION SHEET

Item Number 6314300

Wall Fixture Textured Black Finish White Opal Glass

## **Specifications**

Height: 8.25"Width: 6"

• Extends: 8.75"

• Height from Center of Outlet Box: 4.65"

• Back Plate: D: 5"

Use (1) Medium (E26) Base Lamp,
60 Watt Maximum