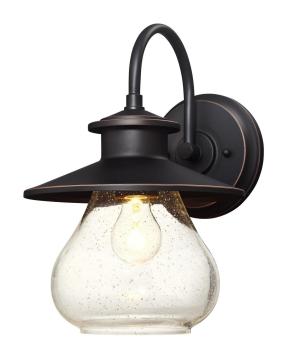

## Item Number 6313500

Wall Fixture Oil Rubbed Bronze Finish with Highlights Clear Seeded Glass

#### Specifications

- Height: 14.25"
- Width: 10"
- Extends: 12.25"
- Height from Center of Outlet Box: 5.83"
- Back Plate: D: 6.38"
- Use (1) Medium (E26) Base Lamp, 60 Watt Maximum

Delmont