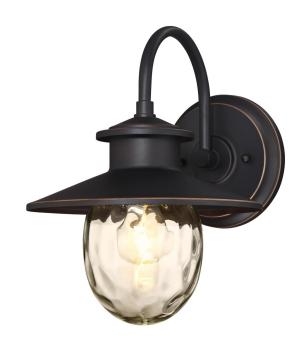

## SPECIFICATION SHEET

Item Number 6313100

Wall Fixture Oil Rubbed Bronze Finish with Highlights Clear Water Glass

## **Specifications**

Height: 13.25"Width: 10"

• Extends: 12.25"

• Height from Center of Outlet Box: 5.83"

• Back Plate: D: 6.38"

Use (1) Medium (E26) Base Lamp,

60 Watt Maximum