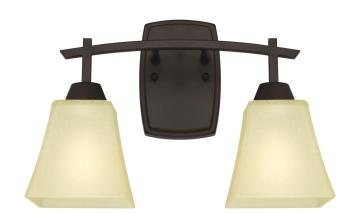

## SPECIFICATION SHEET

Item Number 6307400

Midori

2 Light Wall Fixture Oil Rubbed Bronze Finish Amber Linen Glass

## **Specifications**

Height: 10.75"Width: 15"Extends: 7"

• Back Plate: H: 6.69" W: 4.52"

Use (2) Medium (E26) Base Lamps,
60 Watt Maximum

Can be installed up or down