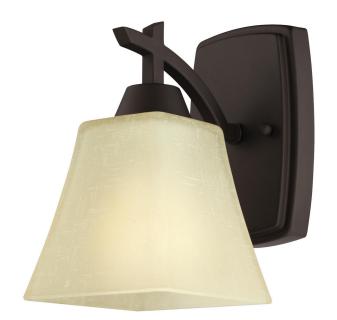

# **SPECIFICATION SHEET**

Item Number 6307300

1 Light Wall Fixture Oil Rubbed Bronze Finish Amber Linen Glass

# Midori

### **Specifications**

Height: 8.50"Width: 5"Extends: 7"

• Back Plate: H: 6.69" W: 4.53"

• Use (1) Medium (E26) Base Lamp,

60 Watt Maximum

Can be installed up or down