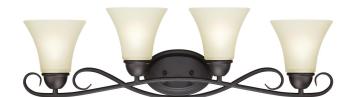

## SPECIFICATION SHEET

Item Number 6307000

**Dunmore** 

4 Light Wall Fixture Oil Rubbed Bronze Finish Frosted Glass

## **Specifications**

Height: 9.25"Width: 31.50"Extends: 7.50"

• Back Plate: H: 4.92" W: 7.32"

Use (4) Medium (E26) Base Lamps,

60 Watt Maximum

Can be installed up or down