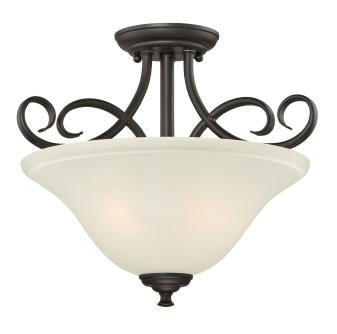

## Item Number 6306500

Dunmore

14 in. 2 Light Semi-Flush Oil Rubbed Bronze Finish Frosted Glass

#### Specifications

- Height: 12.25"
- Diameter: 14.50"
- Use (2) Medium (E26) Base Lamps, 60 Watt Maximum