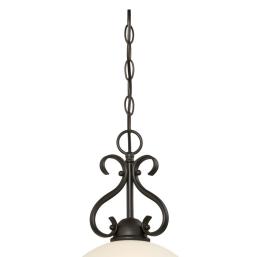

## SPECIFICATION SHEET

**Dunmore** 

Item Number 6306000

Pendant Oil Rubbed Bronze Finish Frosted Glass

## **Specifications**

Height: 13.50"Diameter: 15.25"

• Chain: 36"

• Adjustable Cord: 60" max.

• Use (1) Medium (E26) Base Lamp,

60 Watt Maximum