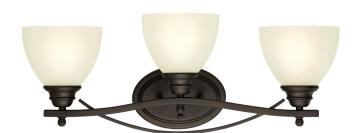

## SPECIFICATION SHEET

Item Number 6303400

**Elvaston** 

3 Light Wall Fixture Oil Rubbed Bronze Finish Frosted Glass

## **Specifications**

Height: 8.75"Width: 23"

• Extends: 7.50"

• Back Plate: H: 4.92" W: 7.32"

• Use (3) Medium (E26) Base Lamps,

60 Watt Maximum

Can be installed up or down