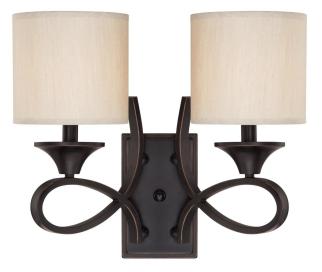

### Lenola

2 Light Wall Fixture Amber Bronze Finish Beige Fabric Shades

#### Specifications

- Height: 13.50"
- Width: 16.50"
- Extends: 7.75"
- Back Plate: H: 7.40" W: 4.57"
- Use (2) Candelabra (E12) Base Lamps, 40 Watt Maximum