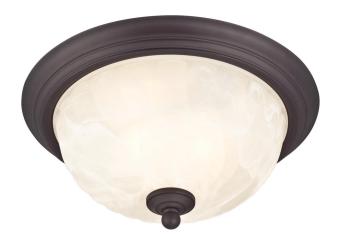

## SPECIFICATION SHEET

Item Number 6230900

Naveen

13 in. 2 Light Flush Oil Rubbed Bronze Finish White Alabaster Glass

## **Specifications**

- Height: 6"Diameter: 13"
- Use (2) Medium (E26) Base Lamps,
  60 Watt Maximum