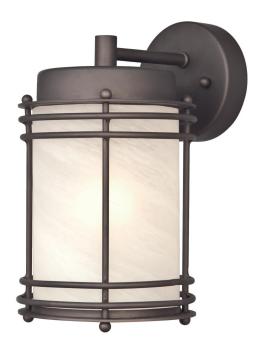

## SPECIFICATION SHEET

Item Number 6230700

Wall Fixture Oil Rubbed Bronze Finish White Alabaster Glass

## **Specifications**

Height: 11"Width: 6.25"Extends: 8.25"

• Height from Center of Outlet Box: 2.25"

• Back Plate: D: 4.75"

Use (1) Medium (E26) Base Lamp,

100 Watt Maximum