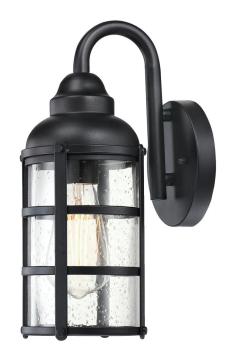

## SPECIFICATION SHEET

Item Number 6113800

Rezner

Wall Fixture Textured Black Finish Clear Seeded Glass

## Specifications

Height: 12.75"Width: 5"Extends: 7"

• Height from Center of Outlet Box: 5.75"

• Back Plate: D: 5"

Use (1) Medium (E26) Base Lamp,
60 Watt Maximum