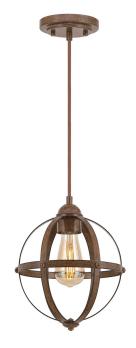

## Item Number 6110600

Mini Pendant Barnwood Finish

Specifications

- Height: 10.75"
- Diameter: 9"
- Adjustable Cord: 50" max.
- Use (1) Medium (E26) Base Lamp, 60 Watt Maximum