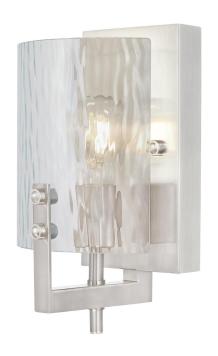

# Item Number 6110000

1 Light Wall Fixture Brushed Nickel Finish Clear Water Glass

### **Specifications**

Height: 10.75"Width: 6.25"Extends: 5.50"

• Back Plate: H: 8.66" W: 4.72"

• Use (1) Medium (E26) Base Lamp,

60 Watt Maximum

Can be installed up or down