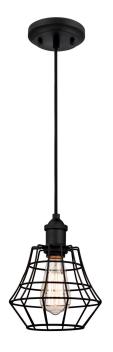

## SPECIFICATION SHEET

Item Number 6105300

Mini Pendant Matte Black Finish Cage Shade

## **Nathaniel**

- Height: 9.25"Diameter: 7.50"
- Adjustable Cord: 50" max.
- Use (1) Medium (E26) Base Lamp,
  60 Watt Maximum