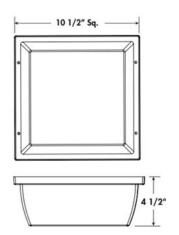

#### **DIMENSIONS**

| Length (in.): | 10.50" |
|---------------|--------|
| Width (in):   | 10.50" |
| Depth (in):   | 4.50"  |

**LENS-1816** | Frosted Lens **LENS-1819** | Clear Prismatic Lens

For more information, please visit www.lightbulbsurplus.com Rev. 01/23