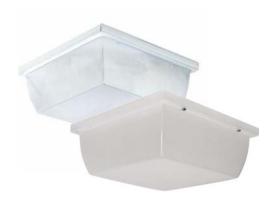

## **PRODUCT FEATURES**

- Frost Anti-Glare® or Clear Acrylic Diffuser
- Fade & Rust Resistant Composite Frame
- Wall or Ceiling Flush Mount
- Buy American Act Compliant

- White Aluminum Pan
- 2x E26 Socket or Integrated LED
- UL Listed for Wet Location
- 5 Year Warranty (LED Models)

### PHYSICAL CHARACTERISTICS